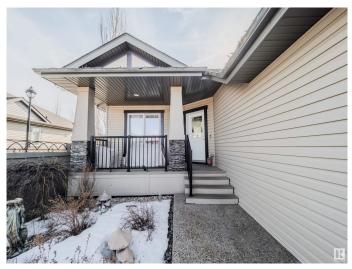

#### \$759,900

3 Bedroom, 3.00 Bathroom, 1,496 sqft Single Family on 0.00 Acres

Callaghan, Edmonton, AB

Nestled on a quiet crescent & surrounded by walking trails, this home offers perfect balance of tranquility & convenience, with amenities, shopping, & airport just minutes away. Fully finished bungalow showcases thoughtful upgrades throughout that cater to both style & functionality. Main floor features spacious entrance, private office space; open-concept kitchen is chef's dream with stunning maple cabinetry, Zambezi granite countertops & large walk-in pantry. Living room, with its inviting feature gas fireplace, flows seamlessly into dining area, which opens onto a large deckâ€"ideal for relaxing outdoors. Primary bedroom boasts luxurious 5-pc ensuite & walk-in closet, while convenient laundry room, 2nd bedroom & full bath complete main level. The basement is a true highlight, with a large entertaining area & bar, complemented by a two-sided gas fireplace. Family room is perfect for movie, while a third bedroom, full bath offer plenty of space for guests. Heated garage, inground sprinklers & so much more