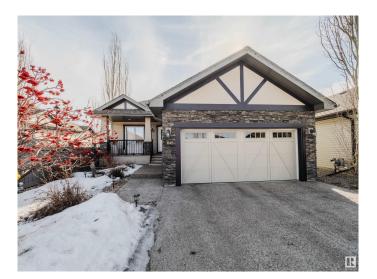

#### \$759,900

3 Bedroom, 3.00 Bathroom, 1,496 sqft Single Family on 0.00 Acres

Callaghan, Edmonton, AB

Nestled on a quiet crescent & surrounded by walking trails, this home offers perfect balance of tranquility & convenience, with amenities, shopping, & airport just minutes away. Fully finished bungalow showcases thoughtful upgrades throughout that cater to both style & functionality. Main floor features spacious entrance, private office space; open-concept kitchen is chef's dream with stunning maple cabinetry, Zambezi granite countertops & large walk-in pantry. Living room, with its inviting feature gas fireplace, flows seamlessly into dining area, which opens onto a large deckâ€"ideal for relaxing outdoors. Primary bedroom boasts luxurious 5-pc ensuite & walk-in closet, while convenient laundry room, 2nd bedroom & full bath complete main level. The basement is a true highlight, with a large entertaining area & bar, complemented by a two-sided gas fireplace. Family room is perfect for movie, while a third bedroom, full bath offer plenty of space for guests. Heated garage, inground sprinklers & so much more