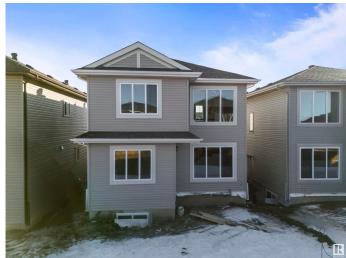

# \$599,000 - 435 Roberts Crescent, Leduc

MLS® #E4424833

#### \$599,000

4 Bedroom, 3.00 Bathroom, 2,218 sqft Single Family on 0.00 Acres

Robinson, Leduc, AB

his Brand New Home from leelan homes comes with BEDROOM AT MAIN FLOOR and 3 pc bathroom. Mins away from the international airport, also minutes away from NEW airport shopping mall. 15 mins to south common and 25 minutes to downtown YEG. This spectacular 2 storey home almost 2250 sq ft open to avove living room. Beautiful chefs kitchen and spice kitchen large island, with great storage mudroom, Insert fireplace in great rm w/feature wall., 2 great size beds 4 pc common bath, bonus room, and owners oasis with his/her sinks, MDF shelving throughout. Basement not finished, Perfect for investors, first time homebuyers and families. Dont miss it.

### **Exterior**

Exterior Wood, Vinyl

Exterior Features Airport Nearby, Schools, Shopping Nearby

Roof Asphalt Shingles

Construction Wood, Vinyl

Foundation Concrete Perimeter