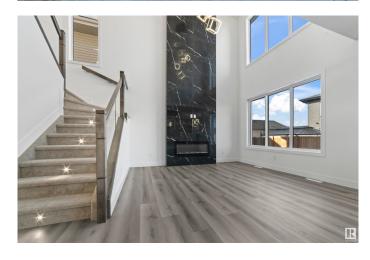

#### \$599,000

4 Bedroom, 3.00 Bathroom, 2,218 sqft Single Family on 0.00 Acres

Robinson, Leduc, AB

his Brand New Home from leelan homes comes with BEDROOM AT MAIN FLOOR and 3 pc bathroom. Mins away from the international airport, also minutes away from NEW airport shopping mall. 15 mins to south common and 25 minutes to downtown YEG. This spectacular 2 storey home almost 2250 sq ft open to avove living room. Beautiful chefs kitchen and spice kitchen large island, with great storage mudroom, Insert fireplace in great rm w/feature wall., 2 great size beds 4 pc common bath, bonus room, and owners oasis with his/her sinks, MDF shelving throughout. Basement not finished, Perfect for investors, first time homebuyers and families. Dont miss it.

#### Interior

Interior Features ensuite bathroom

Appliances Dishwasher-Built-In, Dryer, Hood Fan, Oven-Microwave, Refrigerator,

Stove-Countertop Electric, Stove-Countertop Gas, Washer

Heating Forced Air-1, Natural Gas

Fireplace Yes

Fireplaces Glass Door

Stories 2

Has Basement Yes

Basement Full, Unfinished