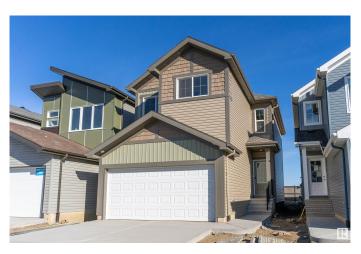

## \$534,900

3 Bedroom, 2.50 Bathroom, 1,645 sqft Single Family on 0.00 Acres

Le Reve, Beaumont, AB

"CERTIFIED BUILT GREEN by Sterling Homes". IMMEDIATE POSSESSION. SIDE ENTRANCE TO BASEMENT..NEVER LIVED IN Single Family home in NEW COMMUNITY in Beaumont- Le Reve. 3 very good sized bedrooms, 2.5 baths, BONUS ROOM, Upstairs laundry, basement suite potential, Front Double Attached Garage. Main floor offers a practical floor design with a decent sized Living Room, a corner kitchen in the back with SS appliances and a dining room overlooking the backyard which has developer fence in place. The bonus room upstairs comes with a skylight, 3 bedrooms, 2 full baths and a laundry room. The basement has been roughed in for a future suite, and has private access from the side. All in all, your new home awaits!

#### **Essential Information**

MLS® # E4424759 Price \$534,900

Bedrooms 3
Bathrooms 2.50
Full Baths 2
Half Baths 1

Square Footage 1,645 Acres 0.00

Year Built 2024

Type Single Family

Sub-Type Detached Single Family