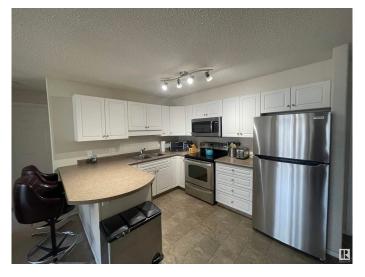

### \$169,900

2 Bedroom, 2.00 Bathroom, 896 sqft Condo / Townhouse on 0.00 Acres

Belmont, Edmonton, AB

Investors ALERT!! Great ADULT ONLY 18+ living at the highly desirable Chelsea Greene complex. Great open concept floor plan features large living room, kitchen with ample cabinet space and new appliances, Master bedroom with 3-pc ensuite bathroom, second bedroom, 4 pc main bathroom and large laundry/storage area. This unit comes with a 2 titled parking stalls (1 underground with storage unit #11 and 1 surface parking #418). Just minutes from stores, shopping, dinning and amenities.

#### Interior

Interior Features ensuite bathroom

Appliances Dishwasher-Built-In, Dryer, Microwave Hood Fan, Refrigerator,

Stove-Electric, Washer, Window Coverings

Heating Hot Water, Natural Gas