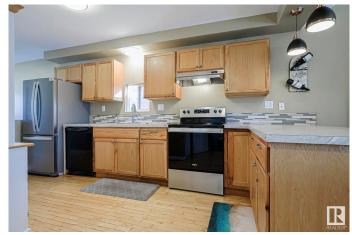

### \$249.900

2 Bedroom, 1.00 Bathroom, 786 sqft Single Family on 0.00 Acres

Eastwood, Edmonton, AB

Welcome home to this 2 bedroom, 1 bath bungalow. The bright open floor plan flows seemingly from room to room. The home is very well maintained with many recent upgrades. In the kitchen you will find plenty of counter space as well as newer appliances. The home bursts with charm, original hardwood floors, vaulted ceiling and bright bedrooms. Updates include: BRAND NEW VINYL SIDING, NEW EAVESTROUGHS, BRAND NEW WASHER DRYER, NEW light fixtures, NEW chain link fence and some windows have been recently replaced. The HUGE backyard has a mature garden with seasonal perennials as well as garden boxes. Two additional storage sheds outside as well as room for RV PARKING. This home is a true gemâ€"well cared for, full of character, and ready for you to enjoy!

# Interior

Appliances Dishwasher-Built-In, Dryer, Fan-Ceiling, Hood Fan, Refrigerator,

Stove-Electric, Washer, Window Coverings

Heating Forced Air-1, Natural Gas

Stories 1

Has Basement Yes

Basement Full, Unfinished