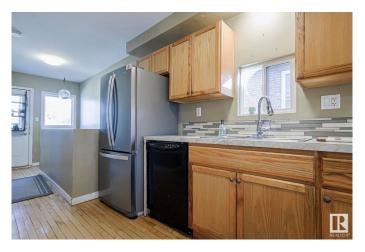

### \$249.900

2 Bedroom, 1.00 Bathroom, 786 sqft Single Family on 0.00 Acres

Eastwood, Edmonton, AB

Welcome home to this 2 bedroom, 1 bath bungalow. The bright open floor plan flows seemingly from room to room. The home is very well maintained with many recent upgrades. In the kitchen you will find plenty of counter space as well as newer appliances. The home bursts with charm, original hardwood floors, vaulted ceiling and bright bedrooms. Updates include: BRAND NEW VINYL SIDING, NEW EAVESTROUGHS, BRAND NEW WASHER DRYER, NEW light fixtures, NEW chain link fence and some windows have been recently replaced. The HUGE backyard has a mature garden with seasonal perennials as well as garden boxes. Two additional storage sheds outside as well as room for RV PARKING. This home is a true gemâ€"well cared for, full of character, and ready for you to enjoy!

# Interior

Appliances Dishwasher-Built-In, Dryer, Fan-Ceiling, Hood Fan, Refrigerator,

Stove-Electric, Washer, Window Coverings

Heating Forced Air-1, Natural Gas

Stories 1

Has Basement Yes

Basement Full, Unfinished