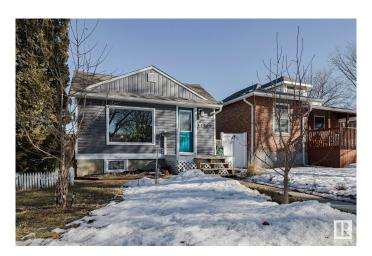

# \$249,900 - 12009 86 Street, Edmonton

MLS® #E4424549

### \$249.900

2 Bedroom, 1.00 Bathroom, 786 sqft Single Family on 0.00 Acres

Eastwood, Edmonton, AB

Welcome home to this 2 bedroom, 1 bath bungalow. The bright open floor plan flows seemingly from room to room. The home is very well maintained with many recent upgrades. In the kitchen you will find plenty of counter space as well as newer appliances. The home bursts with charm, original hardwood floors, vaulted ceiling and bright bedrooms. Updates include: BRAND NEW VINYL SIDING, NEW EAVESTROUGHS, BRAND NEW WASHER DRYER, NEW light fixtures, NEW chain link fence and some windows have been recently replaced. The HUGE backyard has a mature garden with seasonal perennials as well as garden boxes. Two additional storage sheds outside as well as room for RV PARKING. This home is a true gemâ€"well cared for, full of character, and ready for you to enjoy!