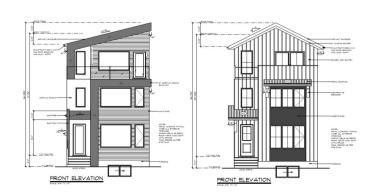

## \$499,900

0 Bedroom, 1.00 Bathroom, Single Family on 0.00 Acres

North Glenora, Edmonton, AB

Prime Development Opportunity in North Glenora! 59 ft Frontage â€" Subdivision and House Plans Ready to Go! Located in the highly sought-after neighborhood of North Glenora, this 59-foot wide lot presents an incredible opportunity for developers. The sale includes a complete set of architectural drawings, site plans, and everything needed to submit directly to the city for approval. Key Features: • Subdivision Plans: Lot is ready to be split into TWO 29 ft wide lots. • SIX Potential Units: Each lot is designed for a house, basement suite, and garage suite, offering a total of SIX potential units. • Prime Location: North Glenora is known for its vibrant community, making this an ideal spot for new homes with rental opportunities. • Ready for Submission: All necessary drawings and plans are included and ready for submission to the city, saving you valuable time on the approval process. This is an exceptional investment opportunity for anyone looking to capitalize on such a desirable area