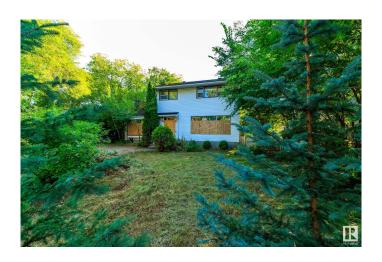

## \$499,900

0 Bedroom, 1.00 Bathroom, Single Family on 0.00 Acres

North Glenora, Edmonton, AB

Prime Development Opportunity in North Glenora! 59 ft Frontage â€" Subdivision and House Plans Ready to Go! Located in the highly sought-after neighborhood of North Glenora, this 59-foot wide lot presents an incredible opportunity for developers. The sale includes a complete set of architectural drawings, site plans, and everything needed to submit directly to the city for approval. Key Features: • Subdivision Plans: Lot is ready to be split into TWO 29 ft wide lots. • SIX Potential Units: Each lot is designed for a house, basement suite, and garage suite, offering a total of SIX potential units. • Prime Location: North Glenora is known for its vibrant community, making this an ideal spot for new homes with rental opportunities. • Ready for Submission: All necessary drawings and plans are included and ready for submission to the city, saving you valuable time on the approval process. This is an exceptional investment opportunity for anyone looking to capitalize on such a desirable area