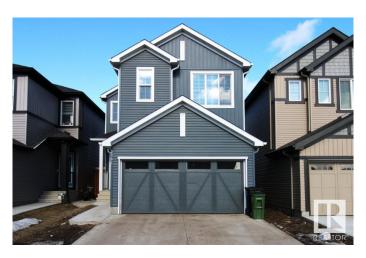

# \$599,999 - 22614 99a Avenue, Edmonton

MLS® #E4424105

#### \$599.999

3 Bedroom, 2.50 Bathroom, 1,922 sqft Single Family on 0.00 Acres

Secord, Edmonton, AB

This stunning home built by Pacesetter Homes is waiting for you in Secord, located in the west side of Edmonton. This beautiful home features open-to-above ceilings in the spacious family room and luxurious vinyl plank flooring. The kitchen is a chef's dream with quartz countertops, stainless steel appliances, and a convenient corner pantry. With 3 bedrooms and 2.5 baths, including a mudroom on the main floor, this home offers both style and practicality. Upstairs, you'll find a laundry room and a large bonus room perfect for relaxation or entertainment. Don't miss the opportunity to make this exceptional home yours!

#### **Essential Information**

MLS® # E4424105 Price \$599,999

Bedrooms 3
Bathrooms 2.50
Full Baths 2

Square Footage 1,922 Acres 0.00 Year Built 2022

Type Single Family

1

Sub-Type Detached Single Family

Style 2 Storey
Status Active