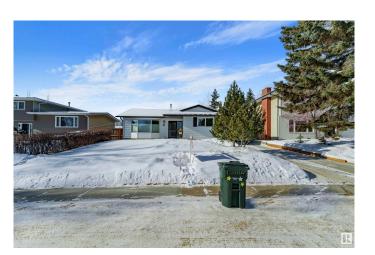

#### \$510,000

3 Bedroom, 2.00 Bathroom, 1,696 sqft Single Family on 0.00 Acres

Glen Allan, Sherwood Park, AB

\*Please note\* property is sold "as is where is at time of possession―. No warranties or representations.

### **Essential Information**

MLS® # E4423783 Price \$510,000

Bedrooms 3
Bathrooms 2.00
Full Baths 2

Square Footage 1,696 Acres 0.00 Year Built 1972

Type Single Family

Sub-Type Detached Single Family

Style Bungalow Status Active

#### **Exterior**

Exterior Wood, Vinyl

Exterior Features Fenced, Landscaped, Playground Nearby, Shopping Nearby

Roof Asphalt Shingles

Construction Wood, Vinyl

Foundation Concrete Perimeter