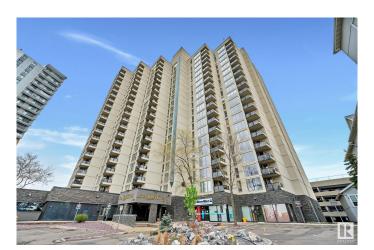

# \$154,999 - 204 10149 Saskatchewan Drive, Edmonton

MLS® #E4423736

### \$154,999

2 Bedroom, 2.00 Bathroom, 806 sqft Condo / Townhouse on 0.00 Acres

Strathcona, Edmonton, AB

Well-maintained 2-bed, 2-bath (both ensuite) condo on Sask Drive in Waters Edge. The Building offers an on-site manager, security guard, ample visitor parking, gym, racquet/squash court, rooftop tennis/basketball courts, ravine trails, bike paths, and nearby parks. Minutes from U of A, Downtown, Kinsman Rec Centre, Whyte Ave shops, restaurants, and festivals. Assigned covered parking included. Excellent investment opportunity or comfortable living space for students/first-time buyers.

#### **Essential Information**

MLS® # E4423736 Price \$154,999

Bedrooms 2
Bathrooms 2.00

Full Baths 2

Square Footage 806

Acres 0.00

Year Built 1981

Type Condo / Townhouse

## **Community Information**

Address 204 10149 Saskatchewan Drive

Area Edmonton
Subdivision Strathcona
City Edmonton
County ALBERTA

Province AB

Postal Code T6E 6B6