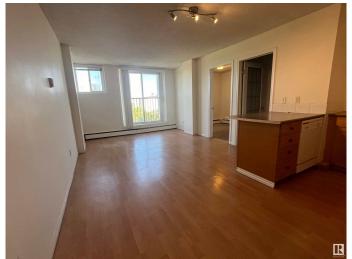

## \$115,000

1 Bedroom, 1.00 Bathroom, 452 sqft Condo / Townhouse on 0.00 Acres

Downtown (Edmonton), Edmonton, AB

Fantastic Value in this perfectly located TOP Floor 1 bedroom condo! Stunning west facing views of the Parliament buildings and River Valley, walking distance to the LRT, Kinsmen, trial system and, of course, the heart of downtown Edmonton! Efficient and spacious floor plan with well appointed kitchen, including fridge, stove, D/W, OTR microwave and island. In suite laundry rounds out this superb opportunity for investors or first time buyer! Quick possession available!

## **Amenities**

Amenities Intercom, Security Door, Sprinkler System-Fire, Rental Pool Option

Parking See Remarks

Interior

Appliances Dishwasher-Built-In, Microwave Hood Fan, Refrigerator, Stacked

Washer/Dryer, Stove-Electric