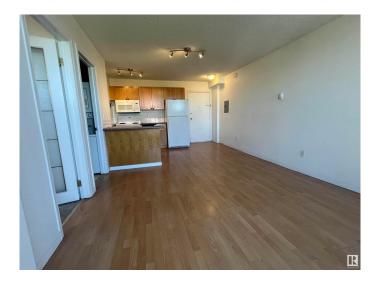

## \$115,000

1 Bedroom, 1.00 Bathroom, 452 sqft Condo / Townhouse on 0.00 Acres

Downtown (Edmonton), Edmonton, AB

Fantastic Value in this perfectly located TOP Floor 1 bedroom condo! Stunning west facing views of the Parliament buildings and River Valley, walking distance to the LRT, Kinsmen, trial system and, of course, the heart of downtown Edmonton! Efficient and spacious floor plan with well appointed kitchen, including fridge, stove, D/W, OTR microwave and island. In suite laundry rounds out this superb opportunity for investors or first time buyer! Quick possession available!

## **Amenities**

Amenities Intercom, Security Door, Sprinkler System-Fire, Rental Pool Option

Parking See Remarks

Interior

Appliances Dishwasher-Built-In, Microwave Hood Fan, Refrigerator, Stacked

Washer/Dryer, Stove-Electric