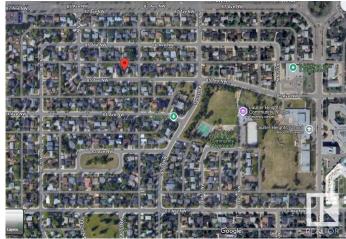

#### \$319.000

0 Bedroom, 0.00 Bathroom, Single Family on 0.00 Acres

Laurier Heights, Edmonton, AB

This 25 ft wide by 100 ft long vacant lot offers the perfect opportunity to build your dream home in one of Edmonton's most desirable communities. Prime location with a wealth of amenities nearby, including shopping, golf courses, and the Laurier Heights Community Center & Arena - minutes from downtown. Enjoy the convenience of being within walking distance to Laurier Heights School (Elementary and Junior High), the Edmonton Valley Zoo, parks, and the scenic North Saskatchewan River. This mature community features a charming blend of old and new homes and offers the best of both nature and urban living. The lot is ready for development, as the existing home has already been demolished. You have the option to purchase the lot and build your dream home yourself, or work with a builder of your choice. Imagine creating a beautiful two-story home with a legal basement suite for extra income and a double detached garage. Don't miss the chance to secure your future in this vibrant, family-friendly neighborhood!

# **Community Information**

Address 14610 85 Ave

Area Edmonton

Subdivision Laurier Heights

City Edmonton
County ALBERTA

Province AB

Postal Code T5R 3Z4