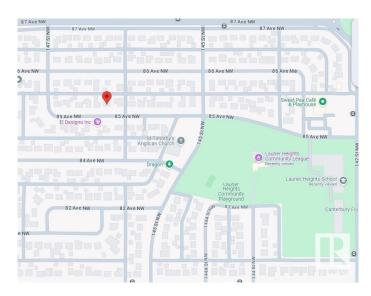

#### \$319.000

0 Bedroom, 0.00 Bathroom, Single Family on 0.00 Acres

Laurier Heights, Edmonton, AB

This 25 ft wide by 100 ft long vacant lot offers the perfect opportunity to build your dream home in one of Edmonton's most desirable communities. Prime location with a wealth of amenities nearby, including shopping, golf courses, and the Laurier Heights Community Center & Arena - minutes from downtown. Enjoy the convenience of being within walking distance to Laurier Heights School (Elementary and Junior High), the Edmonton Valley Zoo, parks, and the scenic North Saskatchewan River. This mature community features a charming blend of old and new homes and offers the best of both nature and urban living. The lot is ready for development, as the existing home has already been demolished. You have the option to purchase the lot and build your dream home yourself, or work with a builder of your choice. Imagine creating a beautiful two-story home with a legal basement suite for extra income and a double detached garage. Don't miss the chance to secure your future in this vibrant, family-friendly neighborhood!

# **Community Information**

Address 14610 85 Ave

Area Edmonton

Subdivision Laurier Heights

City Edmonton
County ALBERTA

Province AB

Postal Code T5R 3Z4