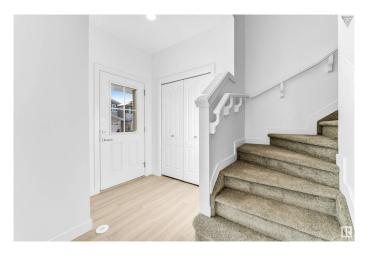

#### Interior

Interior Features ensuite bathroom

Appliances Dishwasher-Built-In, Dryer, Hood Fan, Oven-Built-In, Refrigerator,

Stove-Countertop Gas, Stove-Electric, Washer

Heating Fan Coil, Natural Gas

Stories 2

Has Basement Yes

Basement Full, Unfinished