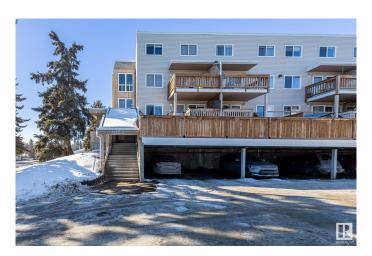

## \$179,000

2 Bedroom, 1.50 Bathroom, 1,022 sqft Condo / Townhouse on 0.00 Acres

Lacombe Park, St. Albert, AB

Well Kept and UPGRADED! Newer Floors, paint, and stainless steel appliances (2022)! Don't miss this large, spacious TOP FLOOR 2 bed 1.5 bath townhome style apartment, with reasonable condo fees including both HEAT & WATER! Other perks include a spacious laundry room with cabinet space, a large storage closet, and vinyl windows! The building upgrades include a a sprinkler system, and renovated common area! Located close to the plentiful amenities of central St Albert, walking distance to Langley Park, Mission Park or St Albert's River Valley! This is a MUST SEE!

# of Stories 2 Stories 2

Has Basement Yes

Basement None, No Basement

**Exterior** 

Exterior Wood, Vinyl

Exterior Features No Back Lane, Playground Nearby, Public Transportation, Schools,

**Shopping Nearby** 

Roof Asphalt Shingles

Construction Wood, Vinyl

Foundation Concrete Perimeter

**Additional Information** 

Date Listed February 27th, 2025

Days on Market 56

Zoning Zone 24

Condo Fee \$498