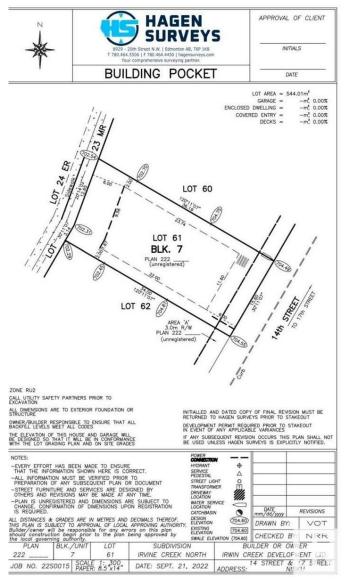

#### **BUILD YOUR WALKOUT DREAM HOME!**

This rare opportunity allows you to build your own custom built walk out home. The Irvine Creek community is named after the natural water feature that borders the neighbourhood. The creek is fed from nearby Saunders Lake, and is home to a variety of wildlife and native flora. Residents will enjoy taking in the sights and sounds of the creek, including spending countless hours exploring.

## **Community Information**

Address 5940 14 Street

Area Nisku
Subdivision Nisku
City Nisku

County ALBERTA

Province AB

Postal Code T4X 3A4