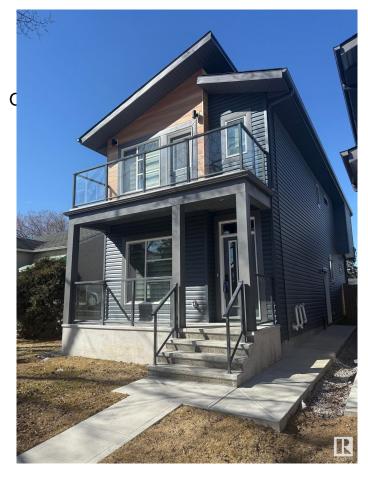

## \$614,900

5 Bedroom, 4.00 Bathroom, 1,665 sqft Single Family on 0.00 Acres

Prince Charles, Edmonton, AB

This beautifully designed two-storey home features a legal one-bedroom suite, perfect for extra income or guests! The main floor boasts 9' ceilings and an open-concept living, dining, and kitchen area with sleek quartz countertops. You'll find a convenient bedroom and a 3-piece bathroom on this level. Upstairs, the primary suite offers a private balcony, a luxurious 4-piece ensuite, and a spacious walk-in closet. Two additional bedrooms, a flexible space for your needs, a 4-piece bathroom, and a handy laundry room complete the upper floor. Plus, enjoy the added benefit of a large double detached garage! This home combines style and functionalityâ€"perfect for modern living!