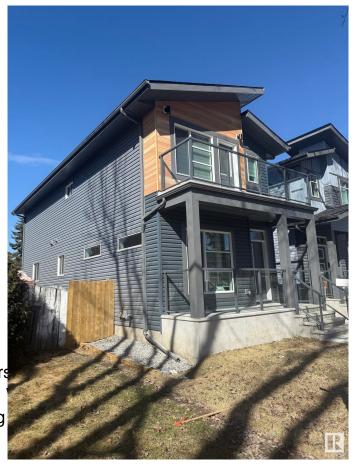

## \$614,900

5 Bedroom, 4.00 Bathroom, 1,665 sqft Single Family on 0.00 Acres

Prince Charles, Edmonton, AB

This beautifully designed two-storey home features a legal one-bedroom suite, perfect for extra income or guests! The main floor boasts 9' ceilings and an open-concept living, dining, and kitchen area with sleek quartz countertops. You'll find a convenient bedroom and a 3-piece bathroom on this level. Upstairs, the primary suite offers a private balcony, a luxurious 4-piece ensuite, and a spacious walk-in closet. Two additional bedrooms, a flexible space for your needs, a 4-piece bathroom, and a handy laundry room complete the upper floor. Plus, enjoy the added benefit of a large double detached garage! This home combines style and functionalityâ€"perfect for modern living!

#### **Exterior**

Exterior Wood, Stone, Vinyl

Exterior Features See Remarks

Roof Asphalt Shingles

Construction Wood, Stone, Vinyl

Foundation Concrete Perimeter