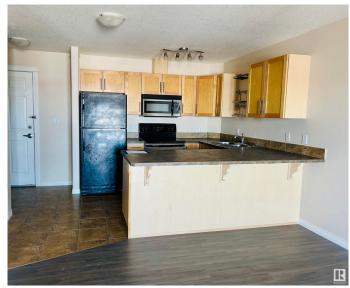

### \$145,000

1 Bedroom, 1.00 Bathroom, 657 sqft Condo / Townhouse on 0.00 Acres

Spruce Ridge, Spruce Grove, AB

Edgeworth Place, recently renamed Parkland Point is conveniently located just a short walk to the Tri-Leisure Center, shopping & schools. Top floor unit offers garden door access to the spacious east facing balcony with wonderful views of Spruce Grove. Open design features a good size kitchen & dining area adjoining the livingroom, 1 bedroom, a full 4 piece bathroom & insuite laundry/mechanical room. Surface parking stall is assigned. Property is being sold 'as is where is' on possession day with no warranties or representations.