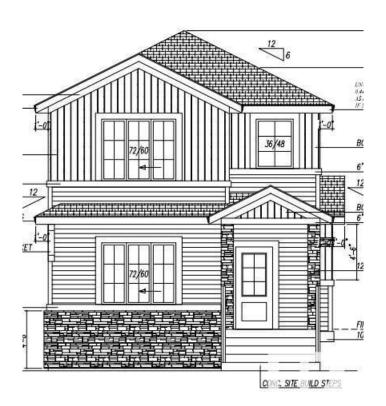

cres

Starling, Edmonton, AB

Ready-Move-In! Stunning 1750 sq. ft. single-family detached home in Starling South, Edmonton! This beautifully designed property is built on a corner lot and features a main floor with a full bath, bedroom/den, spacious living room, dining area, and modern kitchen. Upstairs, find a bonus room, 3 bedrooms and 2 full bathrooms, including a luxurious primary suite. private side entrance for potential legal basement suite. Open to above foyer at entrance. The home comes with appliances credit, and garage pad. Quick possession



# **Essential Information**

MLS® # E4422079 Price \$532,000

Bedrooms 4

Bathrooms 3.00

Full Baths 3

Square Footage 1,750

Acres 0.00

Year Built 2025

Type Single Family

Sub-Type Detached Single Family

Style 2 Storey

Status Active



# FRONT ELEVATION AND THE STATE OF THE STATE



# **Community Information**

Address 3238 Magpie Link

Area Edmonton

Subdivision Starling

City Edmonton
County ALBERTA

Province AB

Postal Code T5S 0V4

# **Amenities**

Amenities Ceiling 9 ft., Exterior Walls- 2"x6", 9 ft. Basement Ceiling

Parking Spaces 2

Parking Parking Pad Cement/Paved

## Interior

Interior Features ensuite bathroom

Appliances Builder Appliance Credit

Heating Forced Air-1, Natural Gas

Fireplace Yes

Fireplaces Heatilator/Fan

Stories 2

Has Basement Yes

Basement Full, Unfinished

### **Exterior**

Exterior Wood, Vinyl

Exterior Features Back Lane, Golf Nearby, Playground Nearby, Ravine View

Roof Asphalt Shingles

Construction Wood, Vinyl

Foundation Concrete Perimeter

# **Additional Information**

Date Liste