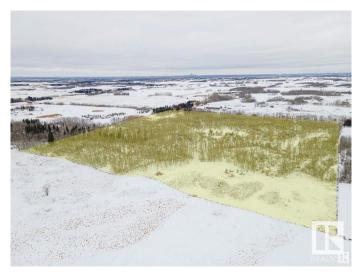

#### \$2,000,000

0 Bedroom, 0.00 Bathroom, Single Family on 0.00 Acres

Edmonton South East, Edmonton, AB

39.12 ACRES: ONCE-IN-A-LIFETIME CHANCE TO OWN A SPACIOUS AND VERSATILE PROPERTY WITHIN CITY LIMITS. Endless Possibilities Await Seize this incredible opportunity to own 39.12 acres of beautifully treed land in South Edmonton! Conveniently located between Edmonton and Beaumont, this expansive property offers the perfect blend of privacy, nature, and future potential. Whether you envision a secluded weekend retreat, a private estate, or a strategic investment for future development, this property delivers. Situated along 41 Avenue between 17 Street and Meridian Street, the location is ideal as Edmonton continues its rapid expansion. Whether you're looking to build your dream estate, establish a getaway surrounded by nature, or explore development opportunities in a high-growth area, this is a must-see! Don't miss your chance to own a piece of Edmonton's future. With its prime location, natural beauty, and unlimited potential, this is an opportunity you don't want to miss! A definite must-see!