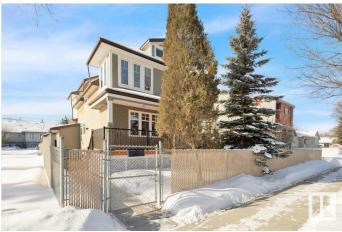

### \$495,000

6 Bedroom, 3.50 Bathroom, 1,797 sqft Single Family on 0.00 Acres

Eastwood, Edmonton, AB

**INVESTOR ALERT/FIRST- SUPPLEMENT** YOUR MORTGAGE PAYMENT WITH **RENTAL INCOME.** Also, potential TWO LOTS; adjacent lot with a separate title (317 m2 zoned 2.10 RS) also for sale. Renovation of character home to modern standards! New shingles and high efficiency furnace. 6 bedroom total--MAIN UNIT features: Large kitchen, quartz countertops, 4 new stainless steel appliances, extra cabinets under a 4'x8' peninsula and pantry. Flex room/bedroom with roughed in shower next to powder room. Abundant natural light in dining room, living room, and front entry with closet and storage bench. Vinyl plank and ceramic flooring between separate SECOND KITCHEN and mud room. SECOND FLOOR FEATURES: loft style vaulted ceiling & large triple-pane windows, 2 bedrooms. Ample space ensuite & walk-in closet in master suite, with second floor laundry. Vinyl plank flooring throughout with porcelain tile bathroom. SEPARATE ENTRANCE: basement 3 Bed; each room vanity sink & fridge. Oversized double detached garage can park 4 vehicles.

### Exterior

| Exterior          | Wood, Vinyl                                                                                                                                                                                              |
|-------------------|----------------------------------------------------------------------------------------------------------------------------------------------------------------------------------------------------------|
| Exterior Features | Back Lane, Fenced, Flat Site, Fruit Trees/Shrubs, Landscaped, Low Maintenance Landscape, No Through Road, Public Transportation, Schools, Shopping Nearby, Subdividable Lot, Vegetable Garden, View City |
| Roof              | Asphalt Shingles                                                                                                                                                                                         |
| Construction      | Wood, Vinyl                                                                                                                                                                                              |
| Foundation        | Concrete Perimeter                                                                                                                                                                                       |