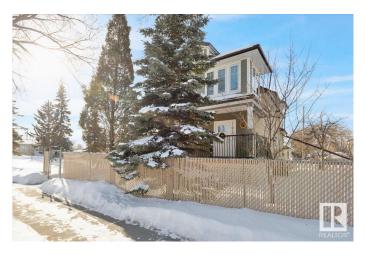

### \$495,000

6 Bedroom, 3.50 Bathroom, 1,797 sqft Single Family on 0.00 Acres

Eastwood, Edmonton, AB

**INVESTOR ALERT/FIRST- SUPPLEMENT** YOUR MORTGAGE PAYMENT WITH **RENTAL INCOME.** Also, potential TWO LOTS; adjacent lot with a separate title (317 m2 zoned 2.10 RS) also for sale. Renovation of character home to modern standards! New shingles and high efficiency furnace. 6 bedroom total--MAIN UNIT features: Large kitchen, quartz countertops, 4 new stainless steel appliances, extra cabinets under a 4'x8' peninsula and pantry. Flex room/bedroom with roughed in shower next to powder room. Abundant natural light in dining room, living room, and front entry with closet and storage bench. Vinyl plank and ceramic flooring between separate SECOND KITCHEN and mud room. SECOND FLOOR FEATURES: loft style vaulted ceiling & large triple-pane windows, 2 bedrooms. Ample space ensuite & walk-in closet in master suite, with second floor laundry. Vinyl plank flooring throughout with porcelain tile bathroom. SEPARATE ENTRANCE: basement 3 Bed; each room vanity sink & fridge. Oversized double detached garage can park 4 vehicles.

### Exterior

| Exterior          | Wood, Vinyl                                                                                                                                                                                              |
|-------------------|----------------------------------------------------------------------------------------------------------------------------------------------------------------------------------------------------------|
| Exterior Features | Back Lane, Fenced, Flat Site, Fruit Trees/Shrubs, Landscaped, Low Maintenance Landscape, No Through Road, Public Transportation, Schools, Shopping Nearby, Subdividable Lot, Vegetable Garden, View City |
| Roof              | Asphalt Shingles                                                                                                                                                                                         |
| Construction      | Wood, Vinyl                                                                                                                                                                                              |
| Foundation        | Concrete Perimeter                                                                                                                                                                                       |