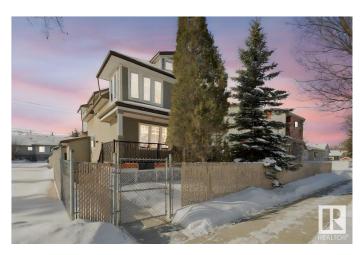

### \$495,000

6 Bedroom, 3.50 Bathroom, 1,797 sqft Single Family on 0.00 Acres

Eastwood, Edmonton, AB

**INVESTOR ALERT/FIRST- SUPPLEMENT** YOUR MORTGAGE PAYMENT WITH **RENTAL INCOME.** Also, potential TWO LOTS; adjacent lot with a separate title (317 m2 zoned 2.10 RS) also for sale. Renovation of character home to modern standards! New shingles and high efficiency furnace. 6 bedroom total--MAIN UNIT features: Large kitchen, quartz countertops, 4 new stainless steel appliances, extra cabinets under a 4'x8' peninsula and pantry. Flex room/bedroom with roughed in shower next to powder room. Abundant natural light in dining room, living room, and front entry with closet and storage bench. Vinyl plank and ceramic flooring between separate SECOND KITCHEN and mud room. SECOND FLOOR FEATURES: loft style vaulted ceiling & large triple-pane windows, 2 bedrooms. Ample space ensuite & walk-in closet in master suite, with second floor laundry. Vinyl plank flooring throughout with porcelain tile bathroom. SEPARATE ENTRANCE: basement 3 Bed; each room vanity sink & fridge. Oversized double detached garage can park 4 vehicles.

### Exterior

| Exterior          | Wood, Vinyl                                                                                                                                                                                              |
|-------------------|----------------------------------------------------------------------------------------------------------------------------------------------------------------------------------------------------------|
| Exterior Features | Back Lane, Fenced, Flat Site, Fruit Trees/Shrubs, Landscaped, Low Maintenance Landscape, No Through Road, Public Transportation, Schools, Shopping Nearby, Subdividable Lot, Vegetable Garden, View City |
| Roof              | Asphalt Shingles                                                                                                                                                                                         |
| Construction      | Wood, Vinyl                                                                                                                                                                                              |
| Foundation        | Concrete Perimeter                                                                                                                                                                                       |