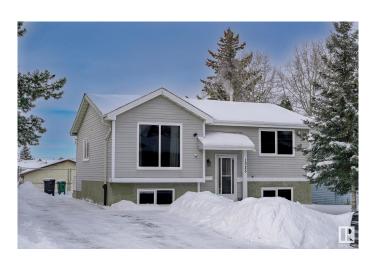

## \$425,000

3 Bedroom, 4.00 Bathroom, 961 sqft Single Family on 0.00 Acres

Crawford Plains, Edmonton, AB

Welcome to this charming bi-level home, nestled in a quiet cul-de-sac in the heart of Millwood's. The main floor features a beautiful kitchen, a spacious living room, two bedrooms, and a full bathroom. The basement offers a generous living room, a good-sized bedroom, and three full bathrooms, with the potential to add an additional bedroom. The property also includes a large parking pad and a sizable backyard, providing ample outdoor space.

#### **Essential Information**

MLS® # E4421185 Price \$425,000

Bedrooms 3

Bathrooms 4.00

Full Baths 4

Square Footage 961

Acres 0.00

Year Built 1981

Type Single Family

Sub-Type Detached Single Family

Style Bi-Level Status Active