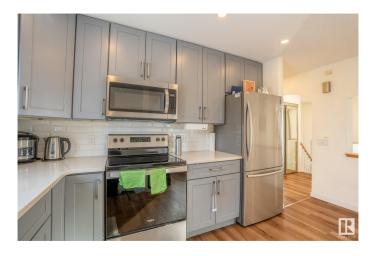

## \$425,000

3 Bedroom, 4.00 Bathroom, 961 sqft Single Family on 0.00 Acres

Crawford Plains, Edmonton, AB

Welcome to this charming bi-level home, nestled in a quiet cul-de-sac in the heart of Millwood's. The main floor features a beautiful kitchen, a spacious living room, two bedrooms, and a full bathroom. The basement offers a generous living room, a good-sized bedroom, and three full bathrooms, with the potential to add an additional bedroom. The property also includes a large parking pad and a sizable backyard, providing ample outdoor space.

### **Interior**

Appliances Dishwasher-Built-In, Dryer, Microwave Hood Fan, Refrigerator,

Stove-Electric, Washer, Window Coverings

Heating Forced Air-1, Natural Gas

Stories 2

Has Basement Yes

Basement Full, Finished