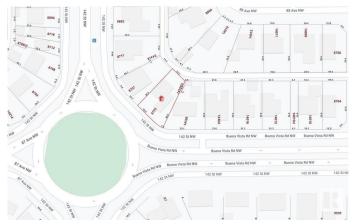

## **Community Information**

| Address     | 8703 142 Street |
|-------------|-----------------|
| Area        | Edmonton        |
| Subdivision | Parkview        |
| City        | Edmonton        |
| County      | ALBERTA         |
| Province    | AB              |
| Postal Code | T5R 0M3         |
|             |                 |