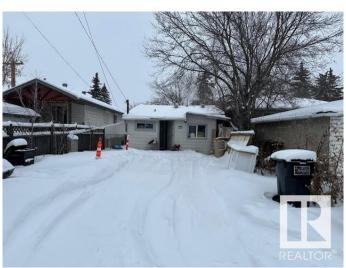

## \$179,900

2 Bedroom, 1.00 Bathroom, 667 sqft Single Family on 0.00 Acres

Mccauley, Edmonton, AB

Prime location to build and invest in the mature area location! Investor Alert or First time buyer!! Cozy livable bungalow in the mature down town city neighborhood, minutes to the heart of Edmonton! Situated on a 29' x 129' lot zoned RF3. This is a GREAT rental or live and re-development later property. 2 bedrooms, 1 bathroom, laminate flooring, metal roof, newer hot water tank, crawl space for storage. Build a new single family and duplex housing or possible four units. CLOSE TO ALL AMENITIES, SCHOOLS, MAJOR BUS ROUTES, LRT LINE, GROCERY STORES & RESTAURANTS, MEDICAL SERVICES. **BRING OFFERS! MUST SELL!** 

### **Amenities**

Amenities Crawl Space, Front Porch, Hot Water Natural Gas, No Smoking Home,

R.V. Storage

Parking Spaces 4

Parking 2 Outdoor Stalls, No Garage, Rear Drive Access, RV Parking, Stall,

Tandem