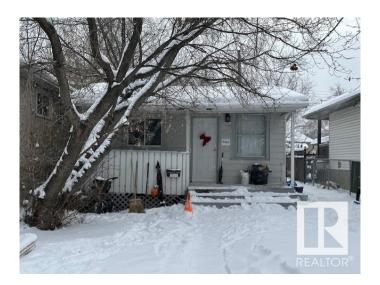

## \$179,900

2 Bedroom, 1.00 Bathroom, 667 sqft Single Family on 0.00 Acres

Mccauley, Edmonton, AB

Prime location to build and invest in the mature area location! Investor Alert or First time buyer!! Cozy livable bungalow in the mature down town city neighborhood, minutes to the heart of Edmonton! Situated on a 29' x 129' lot zoned RF3. This is a GREAT rental or live and re-development later property. 2 bedrooms, 1 bathroom, laminate flooring, metal roof, newer hot water tank, crawl space for storage. Build a new single family and duplex housing or possible four units. CLOSE TO ALL AMENITIES, SCHOOLS, MAJOR BUS ROUTES, LRT LINE, GROCERY STORES & RESTAURANTS, MEDICAL SERVICES. **BRING OFFERS! MUST SELL!** 

#### **Essential Information**

MLS® # E4420247 Price \$179,900

Bedrooms 2

Bathrooms 1.00

Full Baths 1

Square Footage 667

Acres 0.00 Year Built 1920

Type Single Family

#### **Exterior**

Exterior Wood, Vinyl

Exterior Features Landscaped, Paved Lane, Private Setting, Schools, Shopping Nearby

Roof Metal

Construction Wood, Vinyl

Foundation Concrete Perimeter