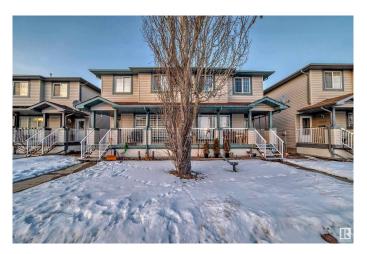

#### \$390,000

3 Bedroom, 1.50 Bathroom, 1,232 sqft Single Family on 0.00 Acres

Silver Berry, Edmonton, AB

This charming two-story half-duplex is located on a quiet street in Silver Berry. It features three bedrooms, one-and-a-half bathrooms, a double detached garage, and a covered deck. On the main floor, you'll find a spacious living area, a large kitchen, and a dining area. The basement is currently open for development and offers the potential for a fourth bedroom. Convenient parking is available in front of the property, and the house backs onto green space. Various amenities are within a short distance. Recent improvements include a hot water tank, stove, over-the-range - Microwave, Oven, fridge, and garage door. Additionally, there is a customized walk-in closet in the main bedroom.

Type Single Family
Sub-Type Half Duplex
Style 2 Storey
Status Active

#### **Amenities**

Amenities Deck

Parking Double Garage Detached

#### **Exterior**

Exterior Wood, Vinyl

Exterior Features Back Lane, Fenced, Flat Site, Landscaped, Playground Nearby, Public

Transportation, Schools, Shopping Nearby

Roof Asphalt Shingles

Construction Wood, Vinyl