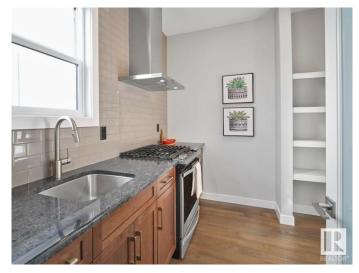

#### \$677,318

5 Bedroom, 4.00 Bathroom, 2,371 sqft Single Family on 0.00 Acres

The Uplands, Edmonton, AB

Welcome to this stunning home in the sought-after Uplands community, offering modern finishes and thoughtful design throughout. Perfect for families, this home combines comfort, functionality, and style. 5 generously sized bedrooms and 4 full bathrooms, ideal for growing families or hosting guests. Modern Finishes with quartz countertops throughout the home, adding elegance and durability to every surface. MDF shelving throughout, providing ample storage solutions for an organized living space. Beautiful railing design that adds character and charm to the home's interior. Situated on a corner lot, offering extra privacy, space, and plenty of natural light. Photos are representative.

## Interior

Interior Features ensuite bathroom

Appliances Hood Fan, Oven-Microwave Heating Forced Air-1, Natural Gas

Fireplace Yes
Fireplaces Insert

Stories 2

Has Basement Yes

Basement Full, Unfinished