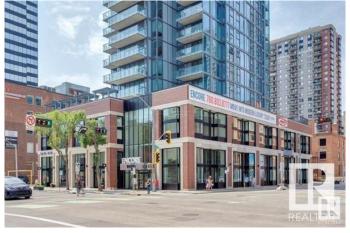

# \$355,000 - 701 10180 103 Street, Edmonton

MLS® #E4419218

## \$355,000

2 Bedroom, 2.00 Bathroom, 865 sqft Condo / Townhouse on 0.00 Acres

Downtown (Edmonton), Edmonton, AB

CENTRALLY LOCATED IN DOWNTOWN EDMONTON. ENCORE TOWNER AT 10180 103 ST. WALK TO ROGERS ICE DISTRICT. THIS 2 BEDROOMS, 2 FULL BATHROOMS UNIT HAS SPLIT-BEDROOM DESIGN & OFFERS SPACIOUS OPEN-CONCEPT LIVING, 20 FT LENGTH WEST BALCONY, A LARGE MASTER BEDROOM FITS QUEEN SIZED BED, DUAL CLOSETS & PRIVATE ENSUITE BATH. OPEN KITCHEN OVERLOOKS LIVING ROOM. STAINLESS STEEL APPLICANCES. SLEEK QUARTZ KITCHEN COUNTERTOP. 9 FT CEILING. DURABLE LAMINATED FLOOR. CONDO FEE IS ABOUT \$660.00/M INCLUDING **BUILDING INSURANCE, EXTERIOR &** COMMON AREAS MAINTENANCE, WATER/SEWER, GAS, PROFESSIONAL MANAGEMENT, RESERVED FUND CONTRIBUTION, PROPERT TAX IS ABOUT \$4,019.00 FOR 2024. 1 UNDERGROUND PARKING #351.

# **Community Information**

Address 701 10180 103 Street

Area Edmonton

Subdivision Downtown (Edmonton)

City Edmonton
County ALBERTA

Province AB

Postal Code T5J 0L1