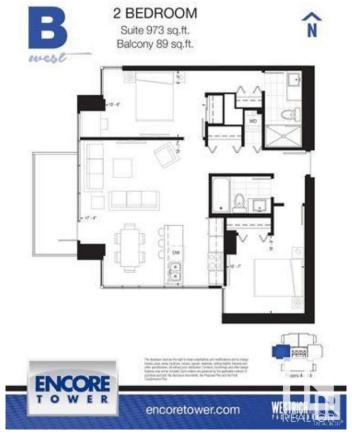

## \$355,000

2 Bedroom, 2.00 Bathroom, 865 sqft Condo / Townhouse on 0.00 Acres

Downtown (Edmonton), Edmonton, AB

CENTRALLY LOCATED IN DOWNTOWN EDMONTON. ENCORE TOWNER AT 10180 103 ST. WALK TO ROGERS ICE DISTRICT. THIS 2 BEDROOMS, 2 FULL BATHROOMS UNIT HAS SPLIT-BEDROOM DESIGN & OFFERS SPACIOUS OPEN-CONCEPT LIVING, 20 FT LENGTH WEST BALCONY, A LARGE MASTER BEDROOM FITS QUEEN SIZED BED, DUAL CLOSETS & PRIVATE ENSUITE BATH. OPEN KITCHEN OVERLOOKS LIVING ROOM. STAINLESS STEEL APPLICANCES. SLEEK QUARTZ KITCHEN COUNTERTOP. 9 FT CEILING. DURABLE LAMINATED FLOOR. CONDO FEE IS ABOUT \$660.00/M INCLUDING **BUILDING INSURANCE, EXTERIOR &** COMMON AREAS MAINTENANCE, WATER/SEWER, GAS, PROFESSIONAL MANAGEMENT, RESERVED FUND CONTRIBUTION, PROPERT TAX IS ABOUT \$4,019.00 FOR 2024. 1 UNDERGROUND PARKING #351.

#### **Essential Information**

MLS® # E4419218

Price \$355,000

Bedrooms 2

Bathrooms 2.00

Full Baths 2

Square Footage 865 Acres 0.00

Year Built 2020