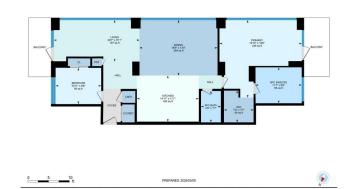

#### \$489,900

2 Bedroom, 2.00 Bathroom, 1,353 sqft Condo / Townhouse on 0.00 Acres

Downtown (Edmonton), Edmonton, AB

BEST VALUE IN THE BUILDING! Spacious, bright 1352 square foot air conditioned unit in the Encore Tower a deluxe building in the heart of Edmonton's Ice District! Welcome to this stunning suite with 9' ceilings, floor to ceiling windows, two bedrooms and two baths including the primary bedroom with a luxurious 5 piece ensuite and generous walk in closet, entertaining sized living and dining rooms, a deluxe island kitchen with quartz countertops, contemporary flat panel cabinetry and stainless steel appliances. There is a convenient in suite laundry, two balconies and underground heated parking. Amenities include full concierge services, a fitness room, indoor and outdoor social rooms and a rooftop hot tub. Located close to the many great amenities of Downtown it's a must to consider!

#### **Essential Information**

| MLS® #         | E4418630  |
|----------------|-----------|
| Price          | \$489,900 |
| Bedrooms       | 2         |
| Bathrooms      | 2.00      |
| Full Baths     | 2         |
| Square Footage | 1,353     |
| Acres          | 0.00      |
| Year Built     | 2020      |