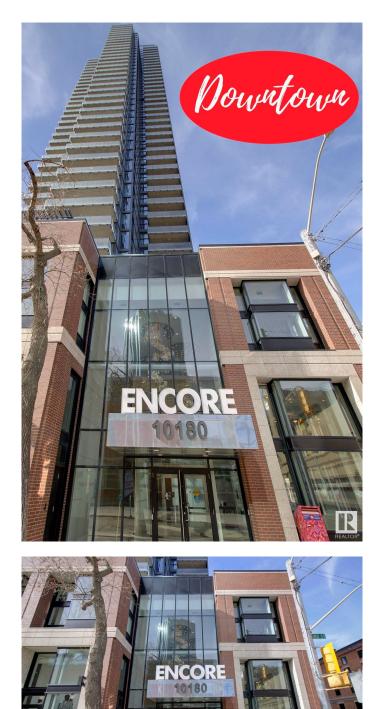

#### \$489,900

2 Bedroom, 2.00 Bathroom, 1,353 sqft Condo / Townhouse on 0.00 Acres

Downtown (Edmonton), Edmonton, AB

BEST VALUE IN THE BUILDING! Spacious, bright 1352 square foot air conditioned unit in the Encore Tower a deluxe building in the heart of Edmonton's Ice District! Welcome to this stunning suite with 9' ceilings, floor to ceiling windows, two bedrooms and two baths including the primary bedroom with a luxurious 5 piece ensuite and generous walk in closet, entertaining sized living and dining rooms, a deluxe island kitchen with quartz countertops, contemporary flat panel cabinetry and stainless steel appliances. There is a convenient in suite laundry, two balconies and underground heated parking. Amenities include full concierge services, a fitness room, indoor and outdoor social rooms and a rooftop hot tub. Located close to the many great amenities of Downtown it's a must to consider!

## **Community Information**

| Address           | 700 10180 103 Street                                                                                   |
|-------------------|--------------------------------------------------------------------------------------------------------|
| Area              | Edmonton                                                                                               |
| Subdivision       | Downtown (Edmonton)                                                                                    |
| City              | Edmonton                                                                                               |
| County            | ALBERTA                                                                                                |
| Province          | AB                                                                                                     |
| Postal Code       | T5J 0L1                                                                                                |
| Amenities         |                                                                                                        |
| Amenities         | Air Conditioner, Ceiling 9 ft., Deck, Exercise Room, Secured Parking, Social Rooms, Concierge Service  |
| Parking Spaces    | 1                                                                                                      |
| Parking           | Heated, Underground                                                                                    |
| Interior          |                                                                                                        |
| Interior Features | ensuite bathroom                                                                                       |
| Appliances        | Dishwasher-Built-In, Dryer, Microwave Hood Fan, Refrigerator, Stove-Electric, Washer, Window Coverings |
| Heating           | Heat Pump, Natural Gas                                                                                 |
| # of Stories      | 42                                                                                                     |
| Stories           | 1                                                                                                      |
| Has Basement      | Yes                                                                                                    |
| Basement          | See Remarks, No Basement                                                                               |
| Exterior          |                                                                                                        |
| Exterior          | Concrete, Brick, Metal                                                                                 |
| Exterior Features | Flat Site, Golf Nearby, Public Transportation, Shopping Nearby, View City                              |
| Roof              | EPDM Membrane                                                                                          |
| Construction      | Concrete, Brick, Metal                                                                                 |
| Foundation        | Concrete Perimeter                                                                                     |