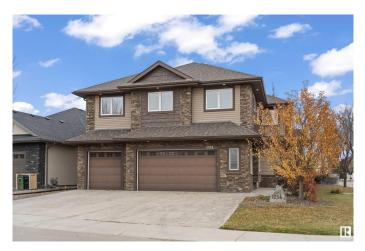

# \$1,045,000 - 1254 Adamson Drive, Edmonton

MLS® #E4418509

#### \$1,045,000

5 Bedroom, 3.50 Bathroom, 2,863 sqft Single Family on 0.00 Acres

Allard, Edmonton, AB

Presenting a custom-designed two-story family home in Allard, featuring five bedrooms, a four-car garage with heated floors, and exceptional craftsmanship throughout. The main level showcases a bright living room with floor-to-ceiling stone accents, a gourmet kitchen with granite countertops, an eating bar, and a walk-through pantry, along with a spacious dining area that opens to a large deck. Upstairs, the primary bedroom offers a luxurious five-piece ensuite and a private balcony, complemented by three additional bedrooms, a bonus room, and a full bathroom. The lower level includes heated floors, a rec room with a wet bar, an additional bedroom, and a four-piece bathroom, providing an ideal space for family gatherings and entertainment.