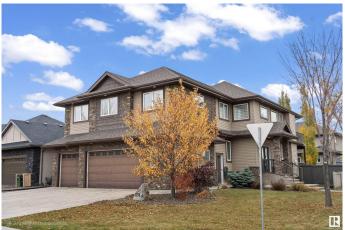

# \$1,045,000 - 1254 Adamson Drive, Edmonton

MLS® #E4418509

#### \$1,045,000

5 Bedroom, 3.50 Bathroom, 2,863 sqft Single Family on 0.00 Acres

Allard, Edmonton, AB

Presenting a custom-designed two-story family home in Allard, featuring five bedrooms, a four-car garage with heated floors, and exceptional craftsmanship throughout. The main level showcases a bright living room with floor-to-ceiling stone accents, a gourmet kitchen with granite countertops, an eating bar, and a walk-through pantry, along with a spacious dining area that opens to a large deck. Upstairs, the primary bedroom offers a luxurious five-piece ensuite and a private balcony, complemented by three additional bedrooms, a bonus room, and a full bathroom. The lower level includes heated floors, a rec room with a wet bar, an additional bedroom, and a four-piece bathroom, providing an ideal space for family gatherings and entertainment.