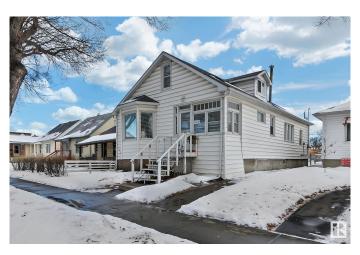

#### \$275,000

3 Bedroom, 1.00 Bathroom, 1,604 sqft Single Family on 0.00 Acres

Parkdale (Edmonton), Edmonton, AB

Amazing Investment Opportunity!! Beautiful 2-Storey 3 bedroom (Character Home) on a large lot; 505 sq metres (33' W x 165' L) in the heart of Parkdale! Features electric fireplace, hardwood floors, loads of light beaming in windows, modern lighting, french doors leading into a large Dining room with ornamental fireplace, adjacent kitchen with brand new stainless appliances/breakfast nook, spacious Primary bedroom, upgraded 4 piece bath. Upstairs you have two large bedroom areas. Laundry area is tucked in "unfinished" basement and perfect for huge storage. Single garage at back of home. 100 AMP electricals, new shingles and incredible charm! Home is zoned "Small Scale Residential" and has Massive options for future development such as front/back duplexes or large single family home. Lots of examples can be seen throughout Parkdale! Close to Royal Alex, Commonwealth Stadium and LRT and on beautiful tree lined street this home is a must see!

Built in 1914

### Exterior

| Exterior          | Wood, Vinyl                                                                    |
|-------------------|--------------------------------------------------------------------------------|
| Exterior Features | Back Lane, Fenced, Landscaped, Public Transportation, Schools, Shopping Nearby |
| Roof              | Asphalt Shingles                                                               |
| Construction      | Wood, Vinyl                                                                    |