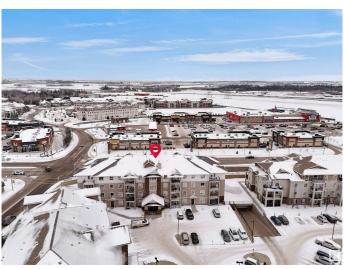

# \$235,000 - 2107 7343 South Terwillegar Drive, Edmonton

MLS® #E4417653

### \$235,000

2 Bedroom, 2.00 Bathroom, 901 sqft Condo / Townhouse on 0.00 Acres

South Terwillegar, Edmonton, AB

This Charming two bedroom, two-bathroom condominium features two titled Parking spaces, one is underground in a heated garage, and one stall. A spacious balcony perfect for enjoying the sunshine. The unit boasts and abundance of natural light and has been meticulously maintained. Situated in one of Edmonton's most sought -after neighbourhoods, you'll find schools and parks nearby, with easy access to the Anthony Henday in just few minutes. The condo also includes numerous upgrades, making it a fantastic place to call home. Ideal for investors and first home buyers.

# **Community Information**

Address 2107 7343 South Terwillegar Drive

Area Edmonton

Subdivision South Terwillegar

City Edmonton
County ALBERTA

Province AB

Postal Code T6R 0M2