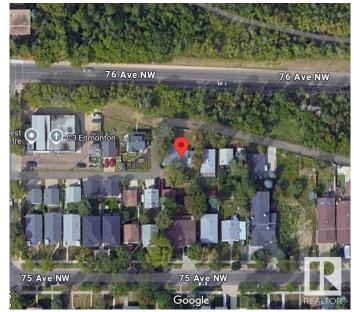

## **Community Information**

Address 9335 76 Avenue

Area Edmonton

Subdivision Ritchie

City Edmonton

County ALBERTA

Province AB

Postal Code T6C 0J8

#### **Exterior**

Exterior Wood, Log

Exterior Features Back Lane, Corner Lot, Flat Site, Playground Nearby, Private Setting,

Public Transportation, Ravine View, Schools, Shopping Nearby, View

Downtown

Roof Asphalt Shingles