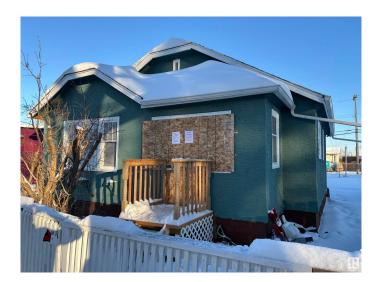

# \$219,900 - 11741 84 Street, Edmonton

MLS® #E4416578

# \$219,900

2 Bedroom, 1.00 Bathroom, 772 sqft Single Family on 0.00 Acres

Parkdale (Edmonton), Edmonton, AB

Discover the endless possibilities with this expansive MIXED-USE zoned parcel in the vibrant PARKDALE neighborhood. Located just steps from the lively 118th Avenue, this area is a dynamic hub of culture and community. Experience the charm of bustling cafes, trendy boutiques, vibrant street performances, and fresh markets; all contributing to the energy of this sought-after location. With excellent infill potential, this property is ideal for visionary developers or investors. Please note, the property is being sold AS IS for land value only, as the existing home is not suitable for habitation. The lot measures 33 feet wide by 120 feet deep, and utilities have already been disconnected, making it ready for your next project.

Year Built 1908

Type Single Family

Sub-Type Detached Single Family

Style Bungalow

Status Active

# **Exterior**

Exterior Wood, Stucco

Exterior Features Back Lane, Public Transportation, See Remarks

Roof Asphalt Shingles

Construction Wood, Stucco

Foundation Block, Concrete Perimeter