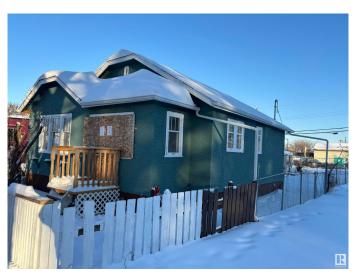

# \$219,900 - 11741 84 Street, Edmonton

MLS® #E4416578

# \$219,900

2 Bedroom, 1.00 Bathroom, 772 sqft Single Family on 0.00 Acres

Parkdale (Edmonton), Edmonton, AB

Discover the endless possibilities with this expansive MIXED-USE zoned parcel in the vibrant PARKDALE neighborhood. Located just steps from the lively 118th Avenue, this area is a dynamic hub of culture and community. Experience the charm of bustling cafes, trendy boutiques, vibrant street performances, and fresh markets; all contributing to the energy of this sought-after location. With excellent infill potential, this property is ideal for visionary developers or investors. Please note, the property is being sold AS IS for land value only, as the existing home is not suitable for habitation. The lot measures 33 feet wide by 120 feet deep, and utilities have already been disconnected, making it ready for your next project.

Year Built 1908

Type Single Family

Sub-Type Detached Single Family

Style Bungalow

Status Active

# **Exterior**

Exterior Wood, Stucco

Exterior Features Back Lane, Public Transportation, See Remarks

Roof Asphalt Shingles

Construction Wood, Stucco

Foundation Block, Concrete Perimeter