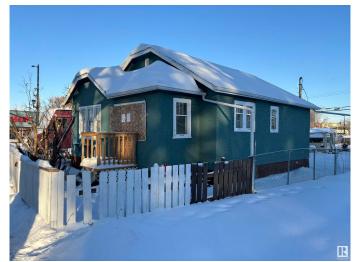

# \$219,900 - 11741 84 Street, Edmonton

MLS® #E4416578

# \$219,900

2 Bedroom, 1.00 Bathroom, 772 sqft Single Family on 0.00 Acres

Parkdale (Edmonton), Edmonton, AB

Discover the endless possibilities with this expansive MIXED-USE zoned parcel in the vibrant PARKDALE neighborhood. Located just steps from the lively 118th Avenue, this area is a dynamic hub of culture and community. Experience the charm of bustling cafes, trendy boutiques, vibrant street performances, and fresh markets; all contributing to the energy of this sought-after location. With excellent infill potential, this property is ideal for visionary developers or investors. Please note, the property is being sold AS IS for land value only, as the existing home is not suitable for habitation. The lot measures 33 feet wide by 120 feet deep, and utilities have already been disconnected, making it ready for your next project.

Year Built 1908

Type Single Family

Sub-Type Detached Single Family

Style Bungalow

Status Active

# **Exterior**

Exterior Wood, Stucco

Exterior Features Back Lane, Public Transportation, See Remarks

Roof Asphalt Shingles

Construction Wood, Stucco

Foundation Block, Concrete Perimeter