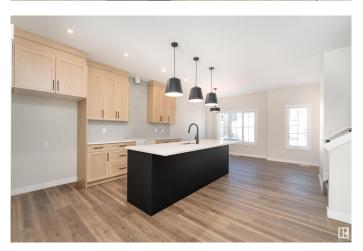

# \$500.000

3 Bedroom, 2.50 Bathroom, 1,574 sqft Single Family on 0.00 Acres

Secord, Edmonton, AB

This 2-storey home located in Secord, Edmonton. With 1,511 sq. ft. of living space, the main floor welcomes you with a cozy living room, a bright dining area, a well-equipped kitchen featuring a pantry, a practical mudroom, and a 2pc bathroom. Upstairs, unwind in the bonus room or retreat to the primary bedroom with its own 3pc ensuite and walk-in closet. Two additional bedrooms and a 4pc bathroom complete the upper level, making this home a warm and inviting space for your family. 200AMP service adds convenience and practicality to this home.

#### Interior

Interior Features ensuite bathroom

Appliances See Remarks

Heating Forced Air-1, Natural Gas

Stories 2

Has Basement Yes

Basement Full, Unfinished