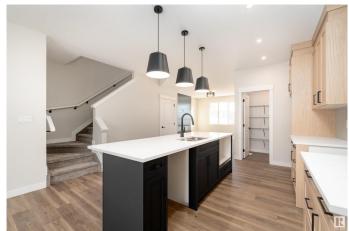

# \$500.000

3 Bedroom, 2.50 Bathroom, 1,574 sqft Single Family on 0.00 Acres

Secord, Edmonton, AB

This 2-storey home located in Secord, Edmonton. With 1,511 sq. ft. of living space, the main floor welcomes you with a cozy living room, a bright dining area, a well-equipped kitchen featuring a pantry, a practical mudroom, and a 2pc bathroom. Upstairs, unwind in the bonus room or retreat to the primary bedroom with its own 3pc ensuite and walk-in closet. Two additional bedrooms and a 4pc bathroom complete the upper level, making this home a warm and inviting space for your family. 200AMP service adds convenience and practicality to this home.

#### Interior

Interior Features ensuite bathroom

Appliances See Remarks

Heating Forced Air-1, Natural Gas

Stories 2

Has Basement Yes

Basement Full, Unfinished