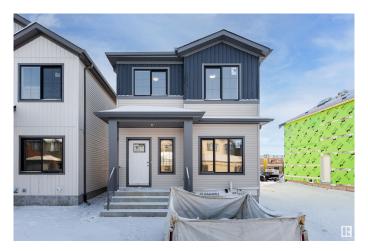

# \$500.000

3 Bedroom, 2.50 Bathroom, 1,574 sqft Single Family on 0.00 Acres

Secord, Edmonton, AB

This 2-storey home located in Secord, Edmonton. With 1,511 sq. ft. of living space, the main floor welcomes you with a cozy living room, a bright dining area, a well-equipped kitchen featuring a pantry, a practical mudroom, and a 2pc bathroom. Upstairs, unwind in the bonus room or retreat to the primary bedroom with its own 3pc ensuite and walk-in closet. Two additional bedrooms and a 4pc bathroom complete the upper level, making this home a warm and inviting space for your family. 200AMP service adds convenience and practicality to this home.

2024 Year Built

Type Single Family

Sub-Type **Detached Single Family** 

\$500,000

Style 2 Storey

Status Active