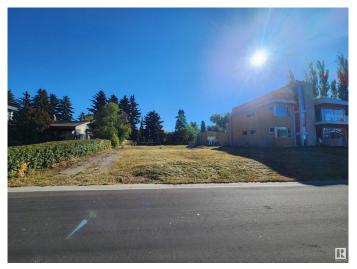

#### \$1,899,900

0 Bedroom, 0.00 Bathroom, Single Family on 0.00 Acres

Windsor Park (Edmonton), Edmonton, AB

LOCATED RIGHT ON SASKATCHEWAN DRIVE!! Build your dream home on this lot in North Windsor Park. Approximately 80' frontage x 151.9' depth x 70' rear. SUBDIVIDABLE LOT. Live in the most desirable community in Edmonton close to all amenities, the best schools in Edmonton, hospitals, the University of Alberta, parks, walkways, trails, and more. Drive by and see the potential yourself!

### **Community Information**

| Address     | 9019 Saskatchewan Drive |
|-------------|-------------------------|
| Area        | Edmonton                |
| Subdivision | Windsor Park (Edmonton) |
| City        | Edmonton                |
| County      | ALBERTA                 |
| Province    | AB                      |
| Postal Code | T6G 2B2                 |