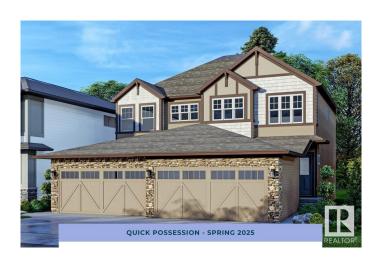

# \$519,900 - 8909 Elves Loop, Edmonton

MLS® #E4412375

## \$519,900

3 Bedroom, 2.50 Bathroom, 1,462 sqft Single Family on 0.00 Acres

Edgemont (Edmonton), Edmonton, AB

Meet the Emerson, a functional and fashionable duplex home with an attached single-car garage. Entering into the house, you'll find your level 1 kitchen complete with a walk-in pantry and additional storage. This area is the ideal space for bringing families and friends together to share a meal and make new memories. The second floor features three bedrooms, two bathrooms, as well as your second-floor laundry and two linen closets. The basement is roughed in for a 1 bedroom suite with an exterior side entrance.

#### **Exterior**

Exterior Wood, Vinyl

Exterior Features Flat Site, Playground Nearby

Roof Asphalt Shingles

Construction Wood, Vinyl

Foundation Concrete Perimeter