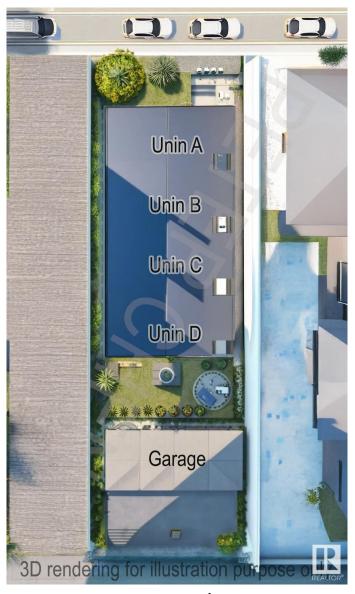

#### \$1,990,000

4 Bedroom, 3.50 Bathroom, 1,202 sqft Single Family on 0.00 Acres

High Park (Edmonton), Edmonton, AB

4Plex with 4 legal basements for sale!! Investor's favor floorplans: 4 upstairs units and 4 legal basement suites. This property is suitable for the CMHC Financing. The Upstairs unit each has kitchen, living room, laundry, 3 bedrooms, and 2.5 baths. The basement Unit each has kitchen, living room, One bedroom and 1 full bath, with SEPARATE SIDE ENTRANCES and also includes 4 detached single car garages. Fully finished and equipped with all SS appliances and landscaping. Near Downtown, West Edmonton Mall & Schools, shopping &public transportation all within walking distance. Features: 9' ceilings all 3 levels, Vinyl floor throughout, quartz countertops throughout. Currently at Foundation stage. Currently at drywall stage and Possession date is estimated to be Summer 2025. Builder can assist CMHC and proforma available.