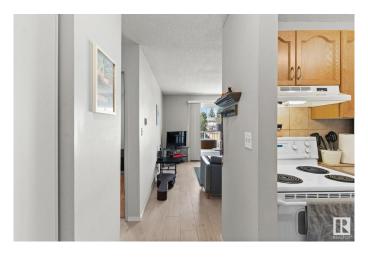

#### Interior

**Appliances** Dishwasher-Built-In, Hood Fan, Oven-Microwave, Refrigerator,

Stove-Electric

Heating Hot Water, Natural Gas