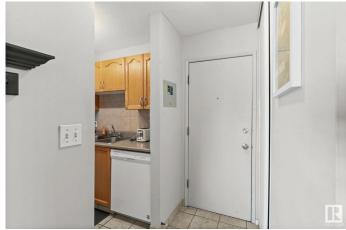

#### Interior

**Appliances** Dishwasher-Built-In, Hood Fan, Oven-Microwave, Refrigerator,

Stove-Electric

Heating Hot Water, Natural Gas