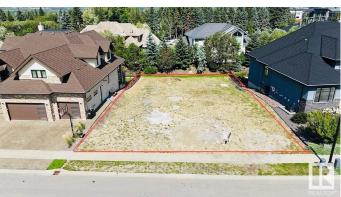

## \$759,000

0 Bedroom, 0.00 Bathroom, Single Family on 0.00 Acres

Windermere, Edmonton, AB

Experience Luxury Custom Home Living By The River Valley IN WINDERMERE GRANDE w/over 9300+ Sq.ft. (69' approx Building Pocket WALKOUT LOT) Very quiet and tucked away from the bustle of the city, this prestigious community of Windermere Grande is the perfect place to build your Estate home ideal for both BUNGALOW STYLE OR 2 STOREY. It is close to some of Edmonton's best shops, restaurants, and golf course offering a luxurious, amenity-rich lifestyle nestled near the River Valley. Make your real estate ambitions a reality and build something Grande as the name suggest. Enjoy the stunning surroundings of the Edmonton River Valley and amazing amenities such as a beautifully manicured golf course, and shopping at the Currents of Windermere.

## **Community Information**

Address 2795 Wheaton Drive

AB

Area Edmonton

Subdivision Windermere

City Edmonton

County ALBERTA

Postal Code T6W 2M6