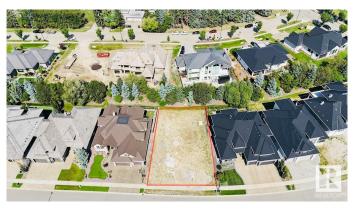

## \$759,000

0 Bedroom, 0.00 Bathroom, Single Family on 0.00 Acres

Windermere, Edmonton, AB

Experience Luxury Custom Home Living By The River Valley IN WINDERMERE GRANDE w/over 9300+ Sq.ft. (69' approx Building Pocket WALKOUT LOT) Very quiet and tucked away from the bustle of the city, this prestigious community of Windermere Grande is the perfect place to build your Estate home ideal for both BUNGALOW STYLE OR 2 STOREY. It is close to some of Edmonton's best shops, restaurants, and golf course offering a luxurious, amenity-rich lifestyle nestled near the River Valley. Make your real estate ambitions a reality and build something Grande as the name suggest. Enjoy the stunning surroundings of the Edmonton River Valley and amazing amenities such as a beautifully manicured golf course, and shopping at the Currents of Windermere.

## **Community Information**

Address 2795 Wheaton Drive

AB

Area Edmonton

Subdivision Windermere

City Edmonton

County ALBERTA

Postal Code T6W 2M6