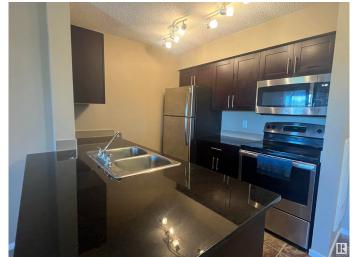

# \$214,900

2 Bedroom, 2.00 Bathroom, 763 sqft Condo / Townhouse on 0.00 Acres

Allard, Edmonton, AB

Bright and Spacious West Facing 2 Bedroom plus Den condo with AIR CONDITIONING!! Very well maintained original owner unit with a nice kitchen including upgraded cabinets, granite counters and stainless appliances. Also features two, 4 piece bathrooms, front load washer/dryer, a separate den and a large covered balcony overlooking a natural green space. Close to amenities including lots of restaurants and shopping, as well as great access to HWY 2 and only 10 minutes to the airport, Costco and Outlet Mall! Heated and secure underground parking included. Quick possession available!

#### Interior

Interior Features ensuite bathroom

Appliances Dishwasher-Built-In, Dryer, Microwave Hood Fan, Refrigerator,

Stove-Electric, Washer, Window Coverings

Heating Hot Water, Natural Gas